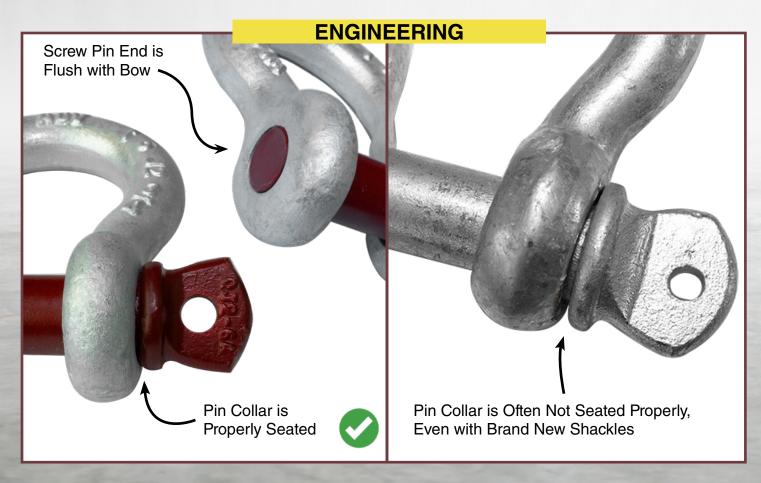

# THE ADVANTAGE DIFFERENCE

|                                                                                     | FIDVANTAGE | OTHER BRANDS |
|-------------------------------------------------------------------------------------|------------|--------------|
| LIFT IT SAFELY WITH                                                                 |            | 5            |
| • TESTED AT THE FORGE AND<br>RE-TESTED UPON RECEIPT                                 |            |              |
| SHACKLE IS TRACEABLE 45° ARROWS AID IN RIGGING APPLICATIONS LOT TRACE CODE MARKINGS |            |              |
| • HIGH QUALITY FINISH LOOKS<br>GREAT IN RETAIL                                      |            |              |
| • PRECISION MACHINED<br>• PROPER PIN/COLLAR ENGAGEMENT                              |            |              |