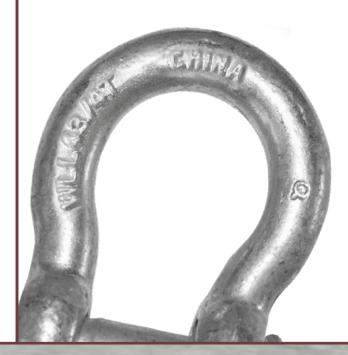

#### UNTRACEABLE

Most Import Shackles are Generic with only the Size, Working Load Limit, and "China", rendering them UNTRACEABLE

TESTING

All Advantage Shackles are Tested at the Forge, and then Re-Tested upon Receipt