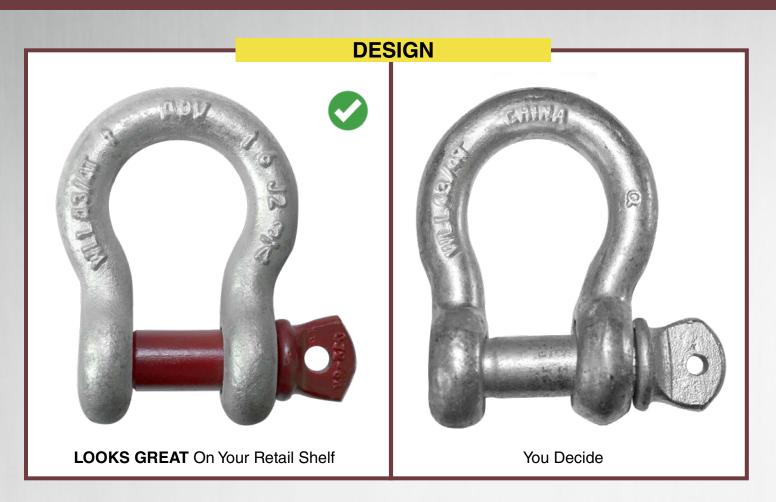

# THE ADVANTAGE DIFFERENCE

|                                                                                     | FIDVANTAGE | OTHER BRANDS |
|-------------------------------------------------------------------------------------|------------|--------------|
| LIFT IT SAFELY WITH                                                                 |            | 5            |
| • TESTED AT THE FORGE AND<br>RE-TESTED UPON RECEIPT                                 |            |              |
| SHACKLE IS TRACEABLE 45° ARROWS AID IN RIGGING APPLICATIONS LOT TRACE CODE MARKINGS |            |              |
| • HIGH QUALITY FINISH LOOKS<br>GREAT IN RETAIL                                      |            |              |
| • PRECISION MACHINED<br>• PROPER PIN/COLLAR ENGAGEMENT                              |            |              |