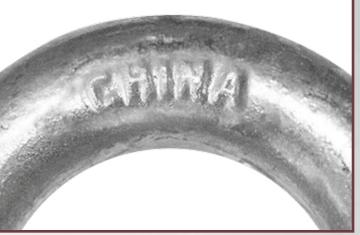

#### UNTRACEABLE

Most Import Shackles are Generic with only the Size, Working Load Limit, and "China", rendering them UNTRACEABLE

TESTING

All Advantage Shackles are Tested at the Forge, and then Re-Tested upon Receipt