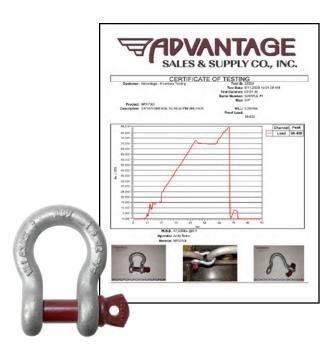

#### UNTRACEABLE

Most Import Shackles are Generic with only the Size, Working Load Limit, and "China", rendering them UNTRACEABLE

TESTING

All Advantage Shackles are Tested at the Forge, and then Re-Tested upon Receipt

#### LACK OF RELIABLE TESTING AND DOCUMENTATION