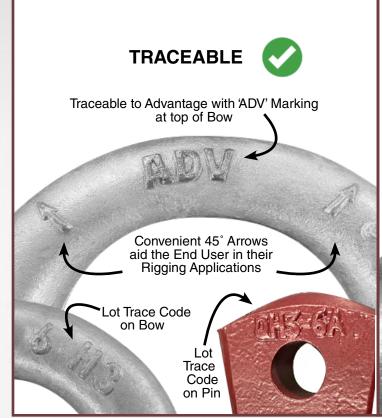

#### - TRACEABILITY & MARKINGS

# THE ADVANTAGE DIFFERENCE

|                                                                                     | FIDVANTAGE | OTHER BRANDS |
|-------------------------------------------------------------------------------------|------------|--------------|
| LIFT IT SAFELY WITH                                                                 |            | 5            |
| • TESTED AT THE FORGE AND<br>RE-TESTED UPON RECEIPT                                 |            |              |
| SHACKLE IS TRACEABLE 45° ARROWS AID IN RIGGING APPLICATIONS LOT TRACE CODE MARKINGS |            |              |
| • HIGH QUALITY FINISH LOOKS<br>GREAT IN RETAIL                                      |            |              |
| • PRECISION MACHINED<br>• PROPER PIN/COLLAR ENGAGEMENT                              |            |              |