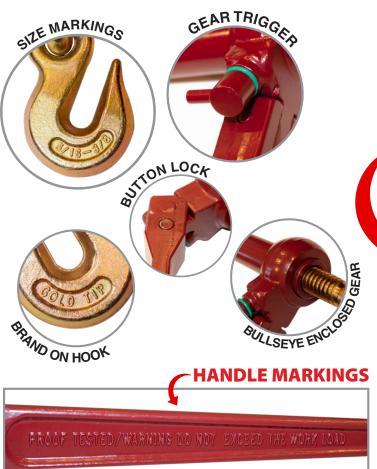

**PROOF LOAD** 

TIRED OF THIS? You can't unload when your binder gear is clogged from the elements.

GTEF3751 WLL8800LBS GOLD TIP

STOCK NUMBER

**WORKING LOAD LIMIT** 

**BRAND** 

**WARNING**