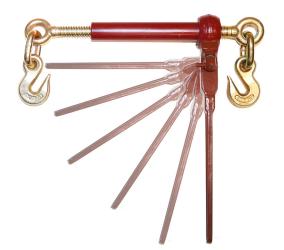

## P ENCLOSED GEAR FOLDING RATCHET LOAD BINDERS

When the professional truck driver needs to unload

- Straight, heavy duty barrel
- Grab-Grab end fittings
- Fittings are yellow zinc plated
- Powder coated handle and barrel
- All load bearing fittings are forged
- Quenched and tempered
- Folding handle
- Enclosed gears

| STOCK<br>NUMBER | TAKE-<br>UP | BARREL<br>LENGTH | HANDLE<br>LENGTH | SCREW<br>DIAMETER | END FITTINGS       | BEARING<br>TO BEARING<br>(CLOSED-OPEN) | LOAD<br>LIMIT<br>(LBS.) | LOAD<br>LIMIT<br>(LBS.) | WEIGHT/<br>PIECE<br>(LBS.) |
|-----------------|-------------|------------------|------------------|-------------------|--------------------|----------------------------------------|-------------------------|-------------------------|----------------------------|
| GTEF375         | 8"          | 10"              | 15"              | 1"                | 5/16-3/8" Grab x 2 | 25" - 33"                              | 8,800                   | 17,600                  | 13                         |
| GTEF500         | 8"          | 10"              | 15"              | 1"                | 3/8-1/2" Grab x 2  | 26" - 34"                              | 12,000                  | 24,000                  | 17                         |